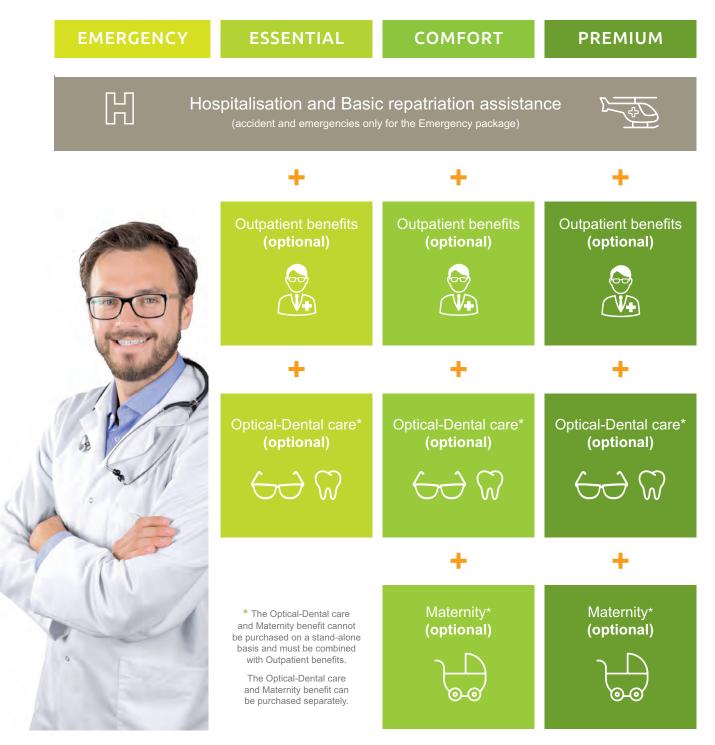

## 1 CHOOSE YOUR LEVEL OF HEALTHCARE COVER FROM THE FOLLOWING 4 PACKAGES:

## EMERGENCY

If you're looking for **basic healthcare insurance to cover accidents and serious medical emergencies**, this package is for you! You'll be fully covered for hospitalisation up to €/US\$ 250,000 per year.

# ESSENTIAL

This package is ideal if you're looking for **basic cover of your day-to-day healthcare needs as well as any unforeseen circumstances** which may arise. It offers entry-level cover if you are hospitalised or require treatment for a chronic illness. It also provides a reasonable level of cover of the most common medical expenses.

# COMFORT

Looking for a comfortable level of cover?

Opt for this package for a **high level of cover of your medical expenses in all situations**: hospitalisation, treatment of chronic illnesses, outpatient care and prevention. This package also provides you with entry-level maternity and new-born benefits if you're planning on growing your family.

# **PREMIUM**

Looking for cover which guarantees you all-round health protection?

The Premium package covers all of your medical expenses, mostly with no upper limits, providing you with a very high level of all-inclusive cover.

## **2** ADD SOME OPTIONAL BENEFITS TO YOUR HEALTHCARE PACKAGE:

The Emergency package covers emergency Hospitalisation only. With the Essential, Comfort and Premium packages, there are a number of optional benefits to choose from: